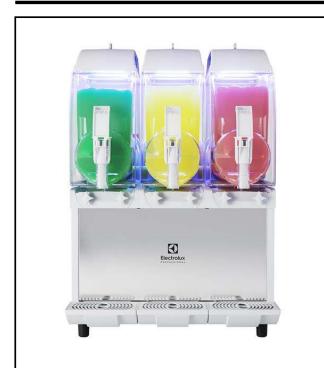

Frozen Frozen granita dispenser with 3 bowls, electronic control, UV light

562538 (IPRO3EUVR290)

Frozen Granita Dispenser with 3X11 I insulated bowls, UV light, electronic control, R290

#### Item No.

Frozen granita dispenser with 3 bowls; the ITANK ™ Technology prevents ice accumulation on the outer side of the bowl and the bowl shape allows a natural mixing action to ensure an optimum consistency of the product. Customizable lid merchandiser and back graphic. Exclusive nUV LED system for bowl sanitation. Electronic control system and touch screen keypad. Sliding drip tray.

## **Main Features**

- Ideal for the production of slush.
- The ITANK <sup>™</sup> Technology prevents ice accumulation on the outer side of the bowl, reducing condensation and increasing the cooling power of the machine.
- Bowl shape allows a natural mixing action to ensure an optimum consistency of the product.
- Customizable lid merchandiser and back graphic.
- Daily and weekly machine programming functionality.
- The insulated tank guarantees higher cooling efficiency and lower effect of the external temperature on product's preparation and maintenance time reducing condense and draining; it is the best solution in hot climate conditions.
- Exclusive nUV LED system for bowl sanitation.

### Construction

- Electronic control system and touch screen keypad.
- Sliding drip tray.