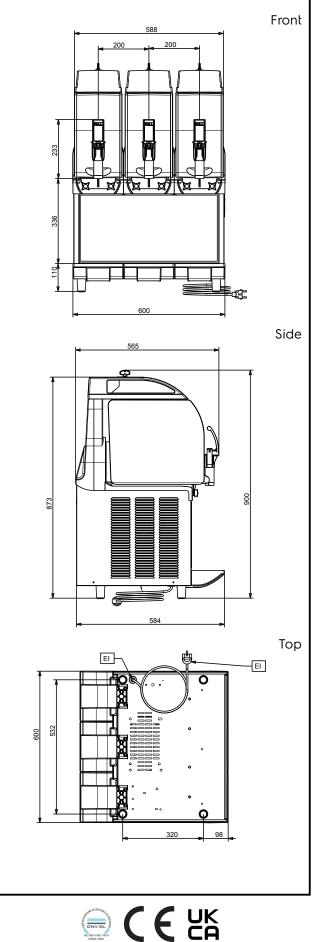

## Electric

| Supply voltage:<br>562538 (IPRO3EUVR290)<br>Electrical power max.:                                        | 220-240 V/1 ph/50 Hz<br>1.45 kW     |  |  |
|-----------------------------------------------------------------------------------------------------------|-------------------------------------|--|--|
| Key Information:                                                                                          |                                     |  |  |
| External dimensions, Width:<br>External dimensions, Depth:<br>External dimensions, Height:<br>Net weight: | 600 mm<br>580 mm<br>870 mm<br>81 kg |  |  |
| Sustainability                                                                                            |                                     |  |  |
| Refrigerant type:<br>Refrigerant weight:                                                                  | R290<br>108 g                       |  |  |